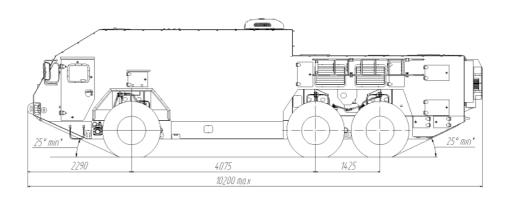

#### **SPECIFICATIONS**

|   | PERFORMANCE DATA          |                        |
|---|---------------------------|------------------------|
|   | Wheel drive               | 6x6                    |
|   | Max. speed, km/h          | 65                     |
|   | Gradeability, %           | 58                     |
| , | Vertical step, mm         | 300                    |
|   | Side slope, %             | 84                     |
|   | Turning radius, m         | 13,5                   |
|   | Fording depth, m          | 1,2                    |
|   | Trench width, m           | 1                      |
|   | Fuel tank capacity, I     | 530+200                |
|   | Cruising range, km        | 840                    |
|   | Operating temperature, °C | -40 +50                |
|   | Air transportable         | IL-76, An-124, An-22   |
|   |                           | C130, A400M, C-5, C-17 |
|   |                           |                        |

WEIGHT DATA
Curb chassis weight, kg 22 000
Payload, kg up to 14 000
Gross vehicle weight, kg up to 36 000
Permissible weight on axles, kg
1-3 axles 3x12 000

ENGINE

Number and location of cylinders V8 Power 309 kW (420 h.p.) at 1 900  $\min^{1}$  Max. torque 1 766 Nm