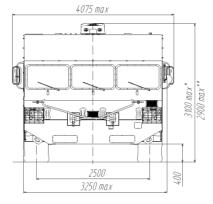

#### **SPECIFICATIONS**

#### **SPECIFICATIONS**

|   | PERFORMANCE DATA          |                        |
|---|---------------------------|------------------------|
|   | Wheel drive               | 6x6                    |
|   | Max. speed, km/h          | 65                     |
|   | Gradeability, %           | 58                     |
| , | Vertical step, mm         | 300                    |
|   | Side slope, %             | 84                     |
|   | Turning radius, m         | 13,5                   |
|   | Fording depth, m          | 1,2                    |
|   | Trench width, m           | 1                      |
|   | Fuel tank capacity, I     | 530+200                |
|   | Cruising range, km        | 840                    |
|   | Operating temperature, °C | -40 +50                |
|   | Air transportable         | IL-76, An-124, An-22   |
|   |                           | C130, A400M, C-5, C-17 |
|   |                           |                        |

Central tyre inflation system (CTIS)

BODY

Full-metall welded

Integrated frame

 $\label{lem:consists} \textbf{Consists of 3-4 compartments: control, operational, equipment}$ 

and engine

Control compartment with 2-3 doors and 4-8 seats