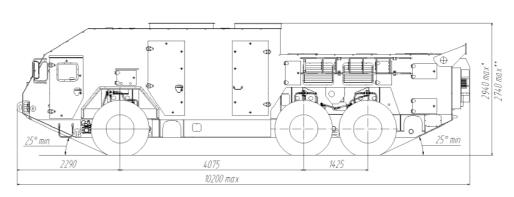

#### **SPECIFICATIONS**

|   | PERFORMANCE DATA          |                        |
|---|---------------------------|------------------------|
|   | Wheel drive               | 6x6                    |
|   | Max. speed, km/h          | 65                     |
|   | Gradeability, %           | 58                     |
| , | Vertical step, mm         | 300                    |
|   | Side slope, %             | 84                     |
|   | Turning radius, m         | 13,5                   |
|   | Fording depth, m          | 1,2                    |
|   | Trench width, m           | 1                      |
|   | Fuel tank capacity, I     | 530+200                |
|   | Cruising range, km        | 840                    |
|   | Operating temperature, °C | -40 +50                |
|   | Air transportable         | IL-76, An-124, An-22   |
|   |                           | C130, A400M, C-5, C-17 |
|   |                           |                        |

WEIGHT DATA
Curb chassis weight, kg 22 000
Payload, kg up to 14 000
Gross vehicle weight, kg up to 36 000
Permissible weight on axles, kg
1-3 axles 3x12 000

ENGINE

Number and location of cylinders V8 Power 309 kW (420 h.p.) at 1 900  $\min^{1}$  Max. torque 1 766 Nm