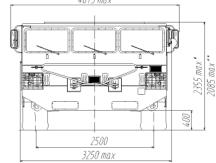

#### **SPECIFICATIONS**

|   | PERFORMANCE DATA          |                        |
|---|---------------------------|------------------------|
|   | Wheel drive               | 6x6                    |
|   | Max. speed, km/h          | 65                     |
|   | Gradeability, %           | 58                     |
| , | Vertical step, mm         | 300                    |
|   | Side slope, %             | 84                     |
|   | Turning radius, m         | 13,5                   |
|   | Fording depth, m          | 1,2                    |
|   | Trench width, m           | 1                      |
|   | Fuel tank capacity, I     | 530+200                |
|   | Cruising range, km        | 840                    |
|   | Operating temperature, °C | -40 +50                |
|   | Air transportable         | IL-76, An-124, An-22   |
|   |                           | C130, A400M, C-5, C-17 |
|   |                           |                        |

WEIGHT DATA
Curb chassis weight, kg 22 000
Payload, kg up to 14 000
Gross vehicle weight, kg up to 36 000
Permissible weight on axles, kg
1-3 axles 3x12 000

ENGINE

Number and location of cylinders V8 Power 309 kW (420 h.p.) at 1 900  $\min^{1}$  Max. torque 1 766 Nm