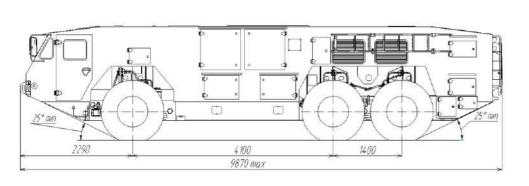

BOX-TYPE CHASSIS FAMILY MZKT-6922

# BOX-TYPE CHASSIS FAMILY MZKT-6922

#### **SPECIFICATIONS**





#### **SPECIFICATIONS**

|   | PERFORMANCE DATA          |                        |
|---|---------------------------|------------------------|
|   | Wheel drive               | 6x6                    |
|   | Max. speed, km/h          | 65                     |
|   | Gradeability, %           | 58                     |
| , | Vertical step, mm         | 300                    |
|   | Side slope, %             | 84                     |
|   | Turning radius, m         | 13,5                   |
|   | Fording depth, m          | 1,2                    |
|   | Trench width, m           | 1                      |
|   | Fuel tank capacity, I     | 530+200                |
|   | Cruising range, km        | 840                    |
|   | Operating temperature, °C | -40 +50                |
|