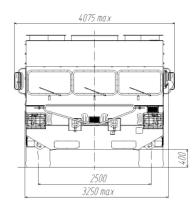

#### **SPECIFICATIONS**

|   | PERFORMANCE DATA          |                        |
|---|---------------------------|------------------------|
|   | Wheel drive               | 6x6                    |
|   | Max. speed, km/h          | 65                     |
|   | Gradeability, %           | 58                     |
| , | Vertical step, mm         | 300                    |
|   | Side slope, %             | 84                     |
|   | Turning radius, m         | 13,5                   |
|   | Fording depth, m          | 1,2                    |
|   | Trench width, m           | 1                      |
|   | Fuel tank capacity, I     | 530+200                |
|   | Cruising range, km        | 840                    |
|   | Operating temperature, °C | -40 +50                |
|   | Air transportable         | IL-76, An-124, An-22   |
|   |                           | C130, A400M, C-5, C-17 |
|   |                           |                        |

WEIGHT DATA
Curb chassis weight, kg 22 000
Payload, kg up to 14 000
Gross vehicle weight, kg up to 36 000
Permissible weight on axles, kg
1-3 axles 3x12 000

ENGINE

Number and location of cylinders V8 Power 309 kW (420 h.p.) at 1 900  $\min^{1}$  Max. torque 1 766 Nm