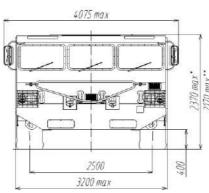

BOX-TYPE CHASSIS FAMILY MZKT-6922

# BOX-TYPE CHASSIS FAMILY MZKT-6922

#### **SPECIFICATIONS**





#### **SPECIFICATIONS**

|   | PERFORMANCE DATA          |                        |
|---|---------------------------|------------------------|
|   | Wheel drive               | 6x6                    |
|   | Max. speed, km/h          | 65                     |
|   | Gradeability, %           | 58                     |
| , | Vertical step, mm         | 300                    |
|   | Side slope, %             | 84                     |
|   | Turning radius, m         | 13,5                   |
|   | Fording depth, m          | 1,2                    |
|   | Trench width, m           | 1                      |
|   | Fuel tank capacity, I     | 530+200                |
|   | Cruising range, km        | 840                    |
|   | Operating temperature, °C | -40 +50                |
|   |