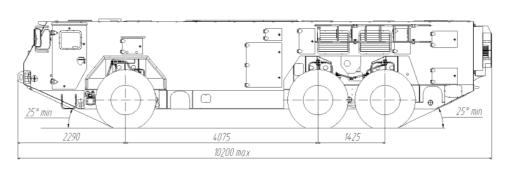

control, operational, equipment}$ 

and engine

Control compartment with 2-3 doors and 4-8 seats

Equipped with ventilation, heating and air-condition systems

## ELECTRICAL EQUIPMENT

Nominal voltage 24 V Single-wire, screened Batteries 2x190 Ah

## SPECIAL EQUIPMENT

Onboard information and control system

Automatic fire extinguishing system in equipment and engine

compartments

Wheel blocks (2 pcs.)

Portable fire extinguishers OU-2 (3 pcs.)

Towing cable

SPTA set (single)

Family of highly-unified box-type chassis MZKT-6922 is intended for mounting and transporting of special equipment on all kinds of roads and terrains. Common base chassis allows to considerably simplify operation, maintenance, repair, reduces range of spare parts and number of maintenance staff

## 692210-110/111





# 692210-130





692210-131