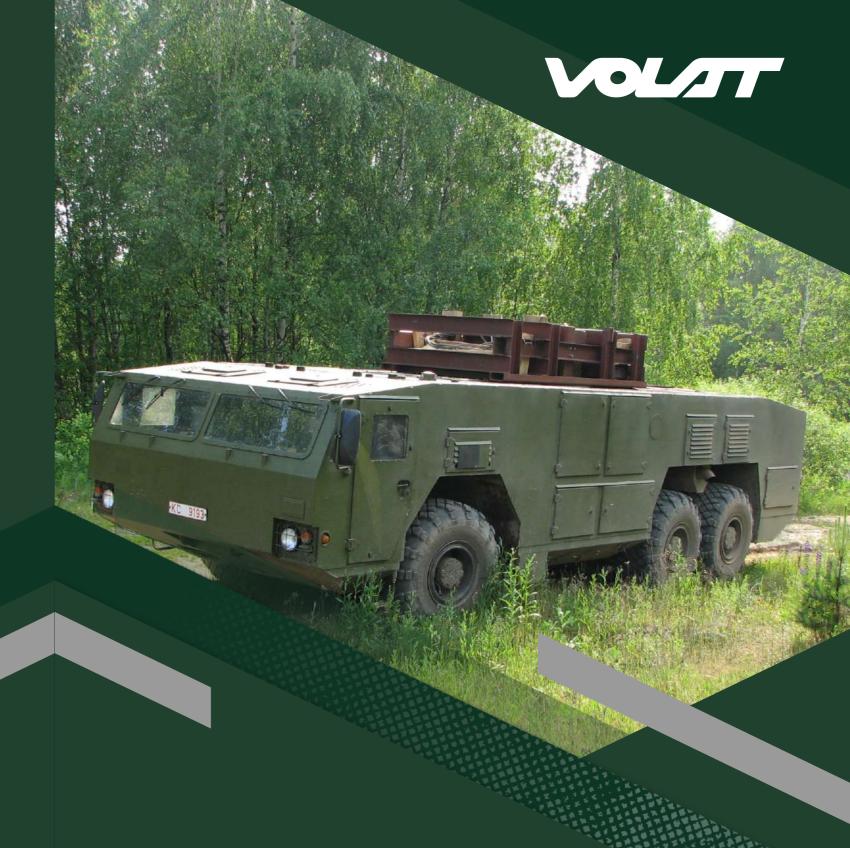

BOX-TYPE CHASSIS FAMILY MZKT-6922

# BOX-TYPE CHASSIS FAMILY MZKT-6922

SPTA set (single)

Family of highly-unified box-type chassis MZKT-6922 is intended for mounting and transporting of special equipment on all kinds of roads and terrains. Common base chassis allows to considerably simplify operation, maintenance, repair, reduces range of spare parts and number of maintenance staff